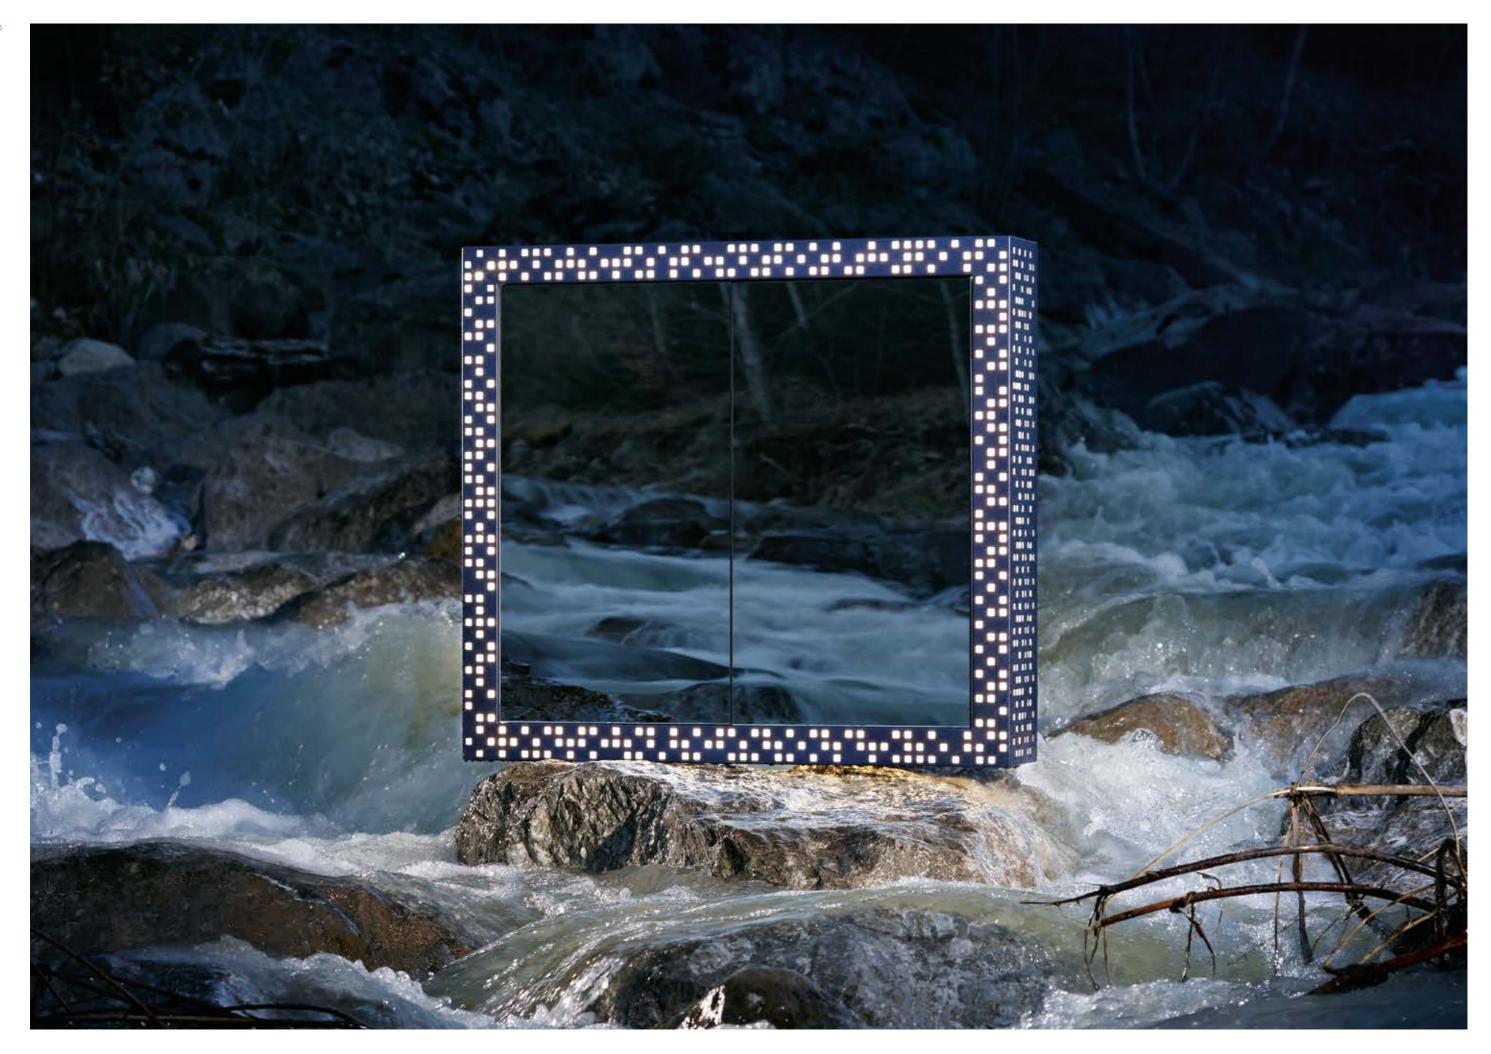

#### CLARO

The subtle, modern design are distinctive features of a classic, expelling harmony in every bathroom. The LED light uniformly illuminates the glass mirror.

The perforated and illuminated frame creates a unique ambience in your bathroom. The fine craftsmanship of the KUVIO imparts an additional