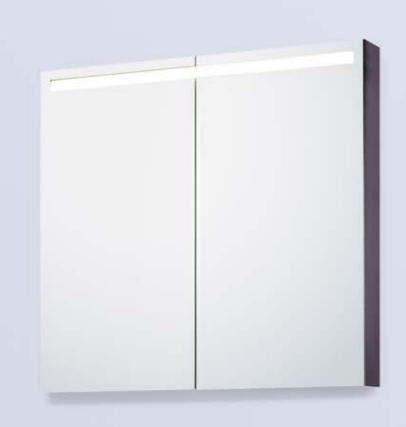

# BATHROOM

Your day begins in the bathroom. A fantastic feeling, when your mirror cabinet is designed to exceed your demands. Elegant, distinctive and convenient in design, to ensure a sense of thrill with each interaction.

#### CLARO

The subtle, modern design are distinctive features of a classic, expelling harmony in every bathroom. The LED light uniformly illuminates the glass mirror.

The perforated and illuminated frame creates a unique ambience in your bathroom. The fine craftsmanship of the KUVIO imparts an additional

KAPEO The slender elegance and frameless mirrors, allow the KAPEO to become the focus in your bathroom with great style.

Your face is illuminated flawlessly with the built-in lateral lights, creating a unique atmosphere in your bathroom.