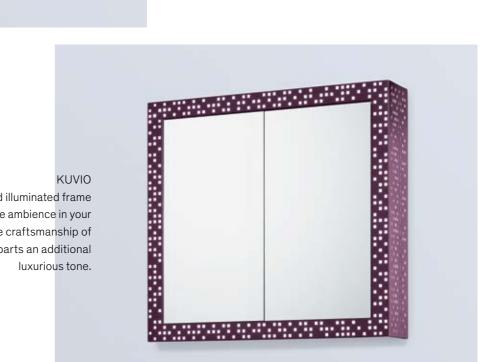

#### CLARO

The subtle, modern design are distinctive features of a classic, expelling harmony in every bathroom. The LED light uniformly illuminates the glass mirror.

The perforated and illuminated frame creates a unique ambience in your bathroom. The fine craftsmanship of the KUVIO imparts an additional