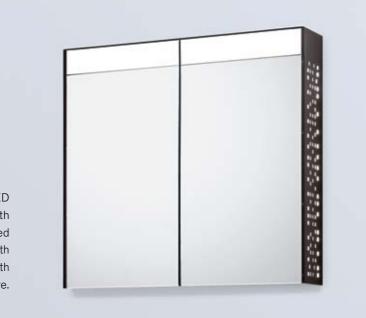

#### CLARO

The subtle, modern design are distinctive features of a classic, expelling harmony in every bathroom. The LED light uniformly illuminates the glass mirror.

The perforated and illuminated frame creates a unique ambience in your bathroom. The fine craftsmanship of the KUVIO imparts an additional