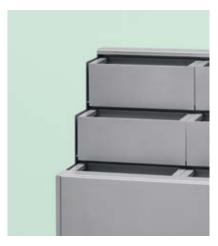

#### INBUILT

The mirror cabinet's body is completely consumed by the wall, blending in elegantly and subtly reflecting its surroundings. Alternatively, a partially built-in version is also an option.

> ROOF SLOPE A mirror cabinet in the slope of a roof? The solution is available with our special installation option.

MOUNTED The wall-mounted mirror cabinet, with extensive advantages, can be classed as an original. The illuminated frame with lateral perforation floods the room with atmosphere.