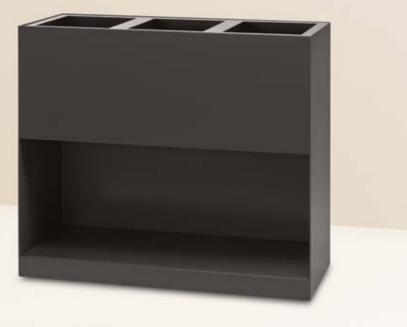

### ESPASO

This elegant room divider can separate spaces visually or acoustically. The upper section is equipped with inserts for plants, whereas the lower section offers versatile storage space.