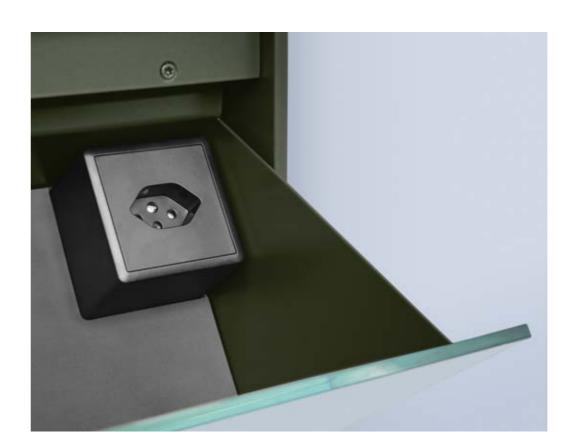

### CUSTOMISED DESIGN

Numerous options are available to meet your needs: open or tilted compartments, comprehensive lighting, light dimmers, additional sockets and shelving, as well as magnetic rear walls.