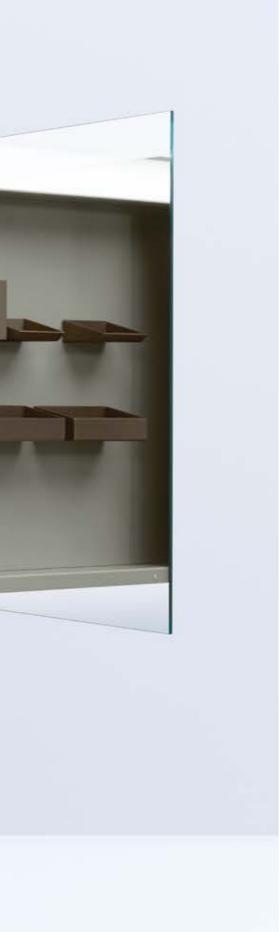

#### CLARO

The subtle, modern design are distinctive features of a classic, expelling harmony in every bathroom. The LED light uniformly illuminates the glass mirror.

The perforated and illuminated frame creates a unique ambience in your bathroom. The fine craftsmanship of the KUVIO imparts an additional

### CUSTOMISED DESIGN

Numerous options are available to meet your needs: open or tilted compartments, comprehensive lighting, light dimmers, additional sockets and shelving, as well as magnetic rear walls.