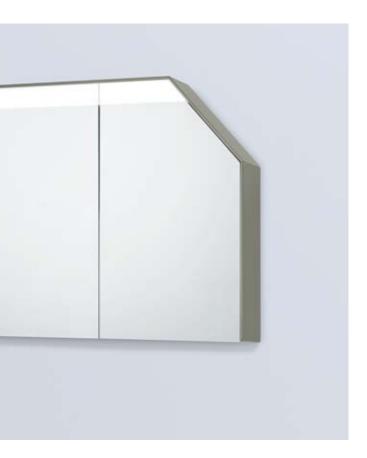

#### INBUILT

The mirror cabinet's body is completely consumed by the wall, blending in elegantly and subtly reflecting its surroundings. Alternatively, a partially built-in version is also an option.

> ROOF SLOPE A mirror cabinet in the slope of a roof? The solution is available with our special installation option.