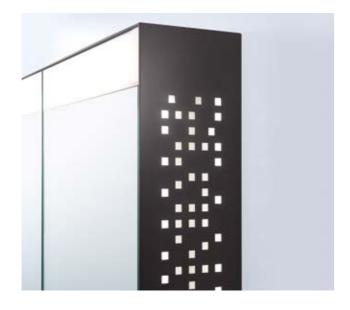

MOUNTED The wall-mounted mirror cabinet, with extensive advantages, can be classed as an original. The illuminated frame with lateral perforation floods the room with atmosphere.