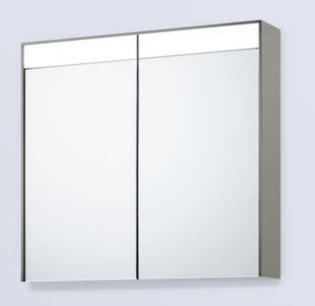

KAPEO The slender elegance and frameless mirrors, allow the KAPEO to become the focus in your bathroom with great style.

Your face is illuminated flawlessly with the built-in lateral lights, creating a unique atmosphere in your bathroom.