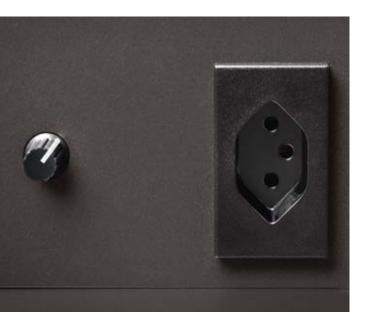

### CUSTOMISED DESIGN

Numerous options are available to meet your needs: open or tilted compartments, comprehensive lighting, light dimmers, additional sockets and shelving, as well as magnetic rear walls.