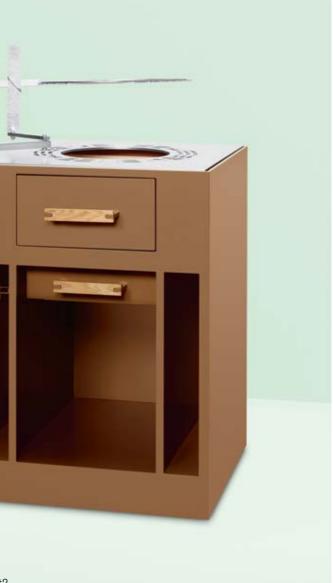

### CUSTOMISED DESIGN

Numerous options are available to meet your needs: open or tilted compartments, comprehensive lighting, light dimmers, additional sockets and shelving, as well as magnetic rear walls.

A distinctive design creates a unique perception of space and an exceptional attitude towards life. In addition to the standard sizes, all SAMOO mirror cabinets are also available made to measure. You can choose any number of mirror doors, as well as light intensity and colour.