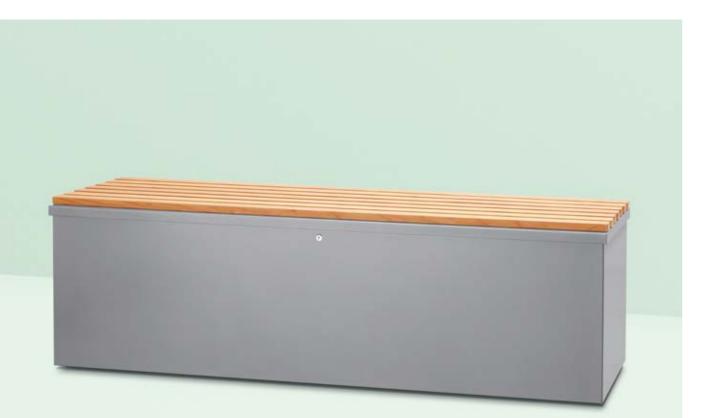

#### SUONO

The stylish SAMOO bench meets your expectations with its distinct profile and classic frame. The combination of aluminium and wood induce an elegant appearance and provides absolute comfort; conforming to every room and its surroundings.