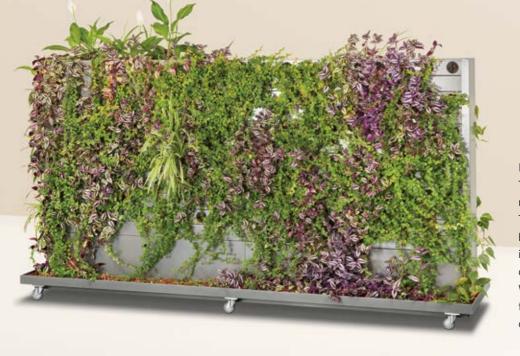

#### ELO

The SAMOO plant wall emphasises the need for green in our living environment. The aluminium construction, with a built-in irrigation system, can be adjusted in its size and arrangement, depending on your personal requirements. With the appropriate choice of vegetation, the vertical garden can also be used for outdoor purposes.