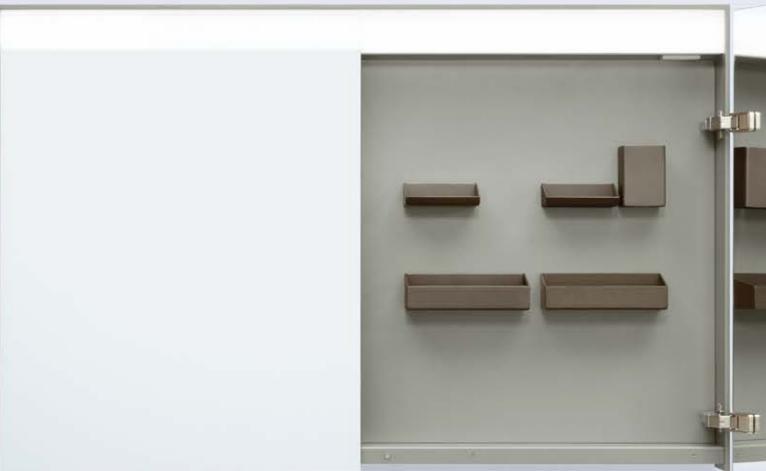

### CUSTOMISED DESIGN

Numerous options are available to meet your needs: open or tilted compartments, comprehensive lighting, light dimmers, additional sockets and shelving, as well as magnetic rear walls.

A distinctive design creates a unique perception of space and an exceptional attitude towards life. In addition to the standard sizes, all SAMOO mirror cabinets are also available made to measure. You can choose any number of mirror doors, as well as light intensity and colour.