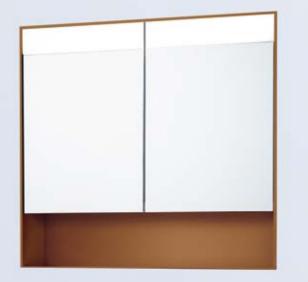

#### CLARO

The subtle, modern design are distinctive features of a classic, expelling harmony in every bathroom. The LED light uniformly illuminates the glass mirror.

The perforated and illuminated frame creates a unique ambience in your bathroom. The fine craftsmanship of the KUVIO imparts an additional