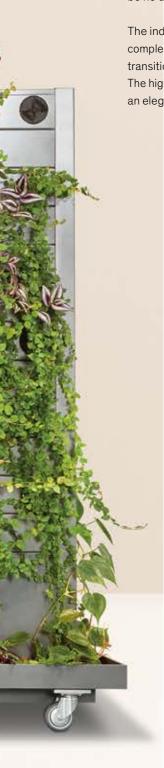

#### ELO

The SAMOO plant wall emphasises the need for green in our living environment. The aluminium construction, with a built-in irrigation system, can be adjusted in its size and arrangement, depending on your personal requirements. With the appropriate choice of vegetation, the vertical garden can also be used for outdoor purposes.