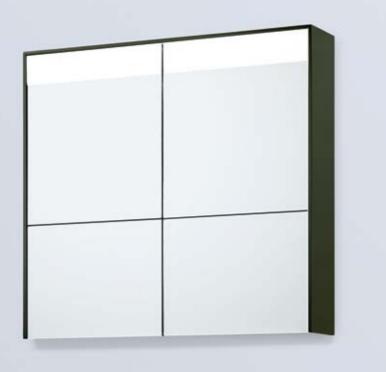

KAPEO The slender elegance and frameless mirrors, allow the KAPEO to become the focus in your bathroom with great style.

Your face is illuminated flawlessly with the built-in lateral lights, creating a unique atmosphere in your bathroom.