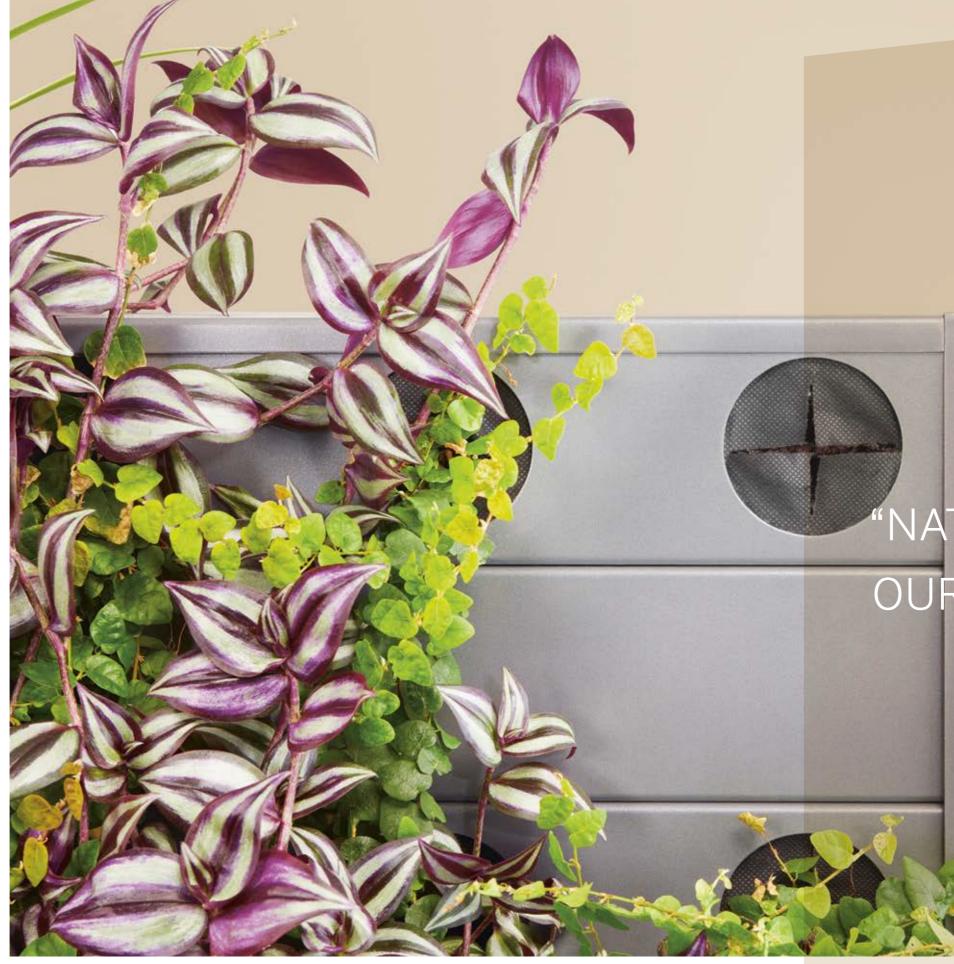

#### ELO

The SAMOO plant wall emphasises the need for green in our living environment. The aluminium construction, with a built-in irrigation system, can be adjusted in its size and arrangement, depending on your personal requirements. With the appropriate choice of vegetation, the vertical garden can also be used for outdoor purposes.

## "NATURE AND LIFE, OUR INSPIRATION."