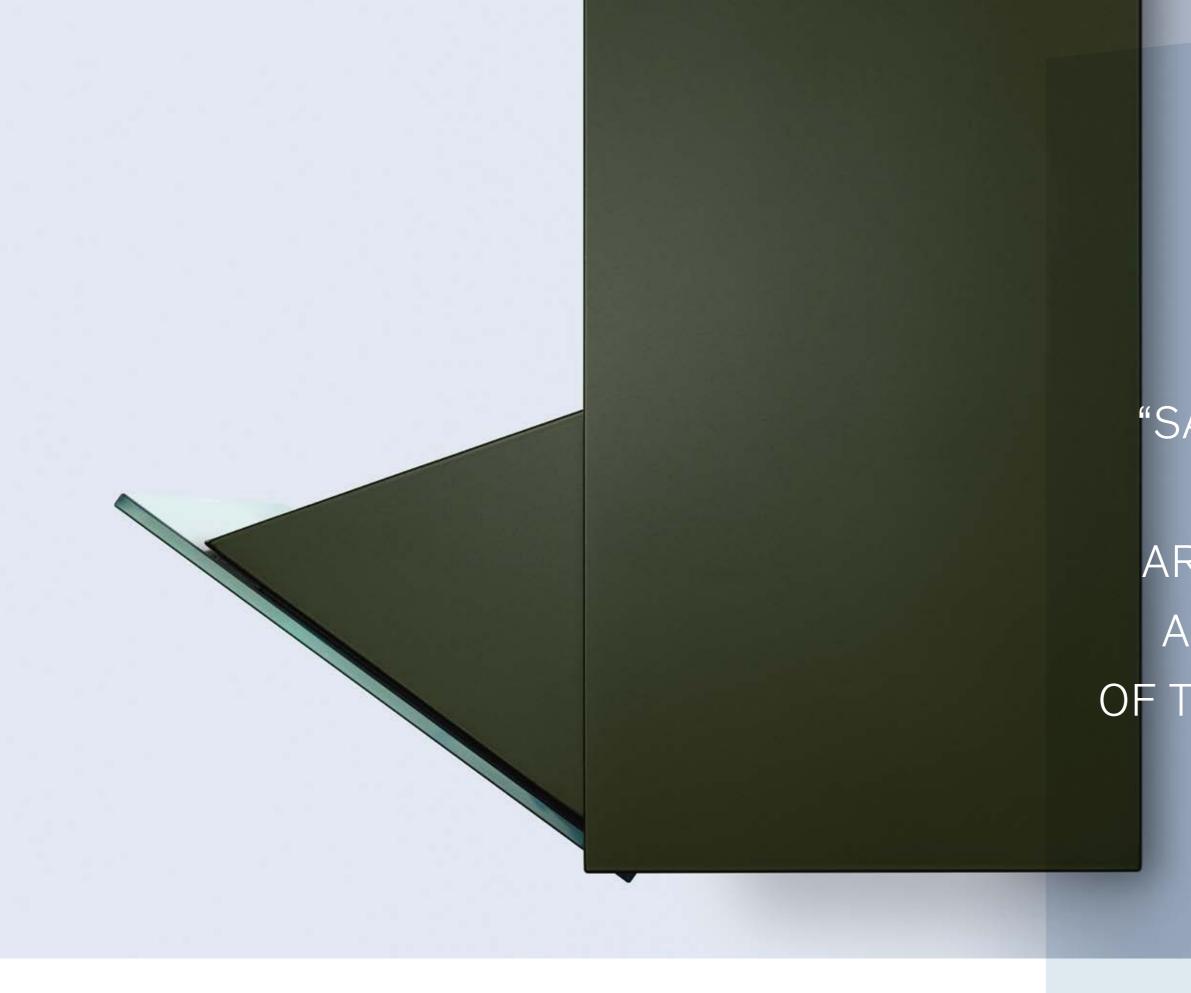

#### CLARO

The subtle, modern design are distinctive features of a classic, expelling harmony in every bathroom. The LED light uniformly illuminates the glass mirror.

The perforated and illuminated frame creates a unique ambience in your bathroom. The fine craftsmanship of the KUVIO imparts an additional

KAPEO The slender elegance and frameless mirrors, allow the KAPEO to become the focus in your bathroom with great style.

Your face is illuminated flawlessly with the built-in lateral lights, creating a unique atmosphere in your bathroom.

#### INBUILT

The mirror cabinet's body is completely consumed by the wall, blending in elegantly and subtly reflecting its surroundings. Alternatively, a partially built-in version is also an option.

> ROOF SLOPE A mirror cabinet in the slope of a roof? The solution is available with our special installation option.

MOUNTED The wall-mounted mirror cabinet, with extensive advantages, can be classed as an original. The illuminated frame with lateral perforation floods the room with atmosphere.