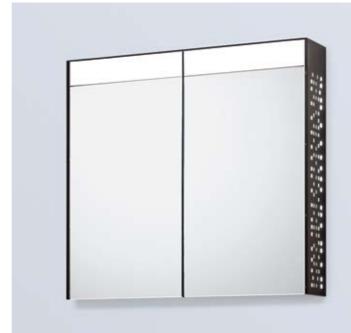

#### CLARO

The subtle, modern design are distinctive features of a classic, expelling harmony in every bathroom. The LED light uniformly illuminates the glass mirror.

The perforated and illuminated frame creates a unique ambience in your bathroom. The fine craftsmanship of the KUVIO imparts an additional

MOUNTED The wall-mounted mirror cabinet, with extensive advantages, can be classed as an original. The illuminated frame with lateral perforation floods the room with atmosphere.