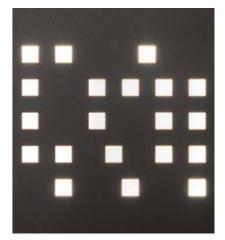

#### CLARO

The subtle, modern design are distinctive features of a classic, expelling harmony in every bathroom. The LED light uniformly illuminates the glass mirror.

The perforated and illuminated frame creates a unique ambience in your bathroom. The fine craftsmanship of the KUVIO imparts an additional

MOUNTED The wall-mounted mirror cabinet, with extensive advantages, can be classed as an original. The illuminated frame with lateral perforation floods the room with atmosphere.