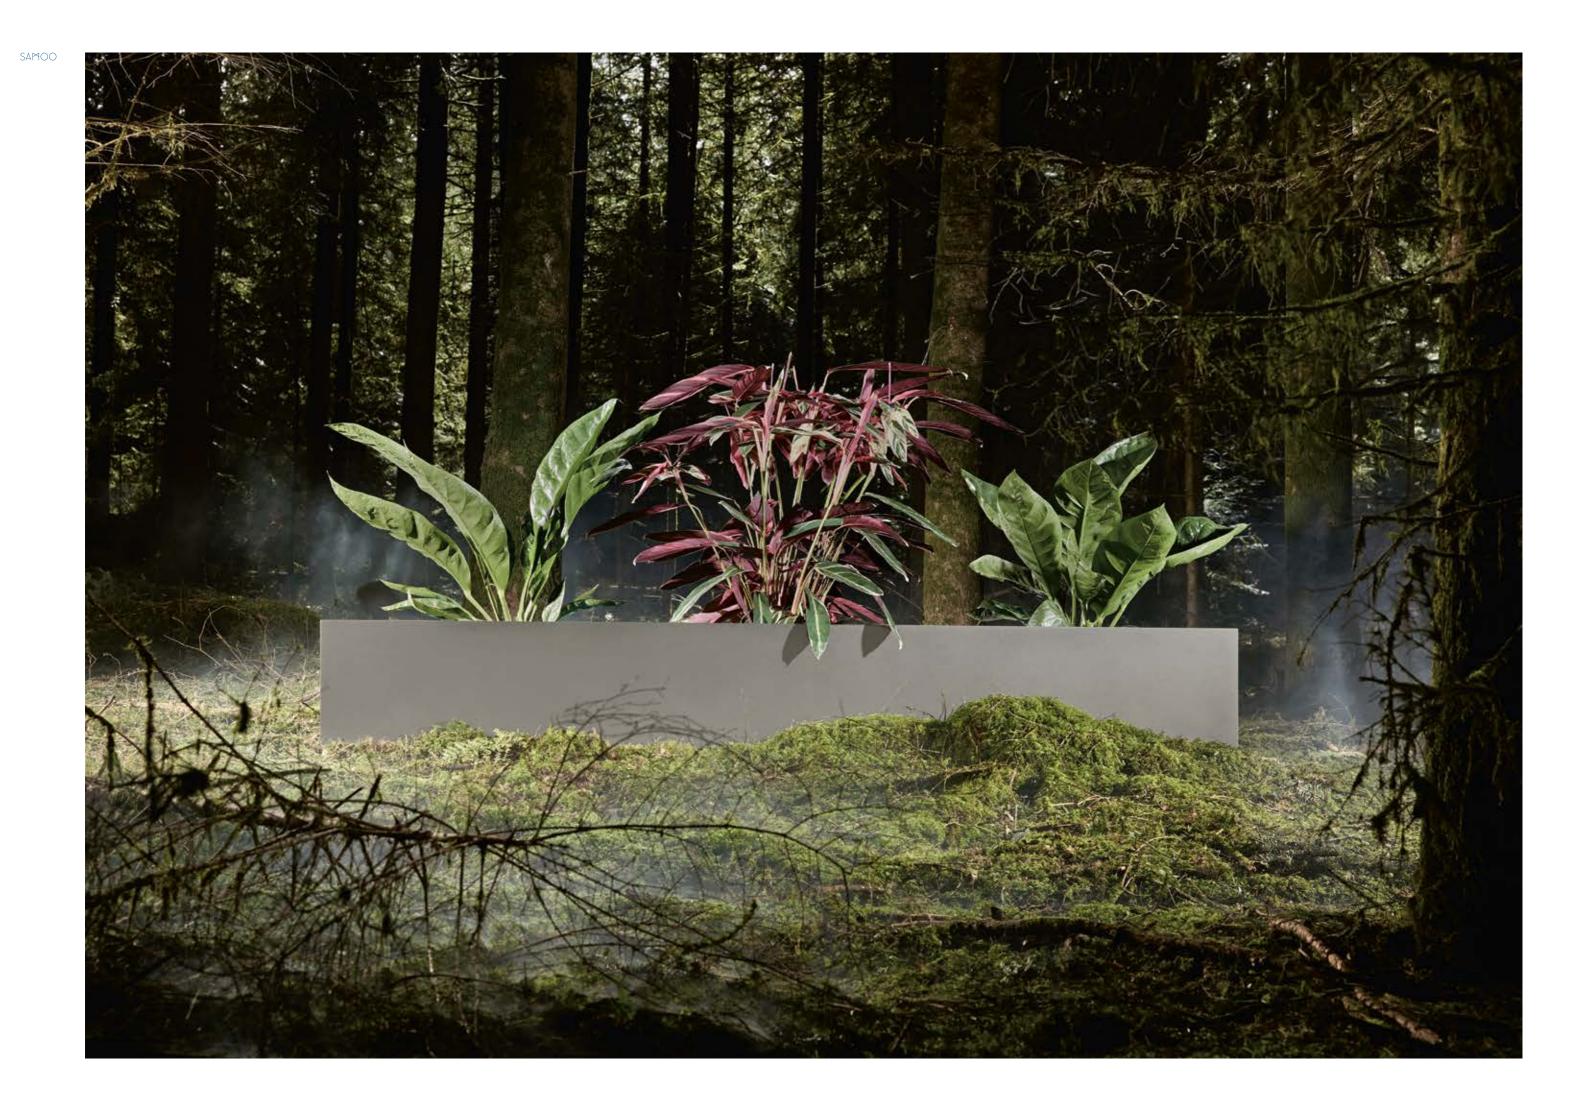

### ESPASO

This elegant room divider can separate spaces visually or acoustically. The upper section is equipped with inserts for plants, whereas the lower section offers versatile storage space.

## "NATURE AND LIFE, OUR INSPIRATION."